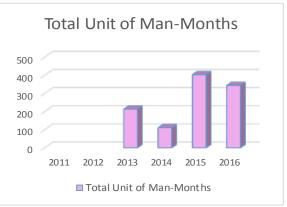

#### IN-KIND CONTRIBUTION FROM TYPHOON COMMITTEE MEMBERS FOR 2016

**Total In-Kind Contributions for 2016** 

Total Value Assigned (USD): 1,076,079.60

Total Unit of Man-Months: 343.99

| Member            | Unit of Man-Months | Value Assigned (USD) | Remarks |
|-------------------|--------------------|----------------------|---------|
| China             | 77.49              | 74,380.61            |         |
| Hong Kong         | 1.10               | -                    |         |
| Japan             | 28.50              | 18,400.00            |         |
| The Philippines   | 6.16               | 21,973.58            |         |
| Republic of Korea | 154.27             | 931,895.08           |         |
| Thailand          | 13.13              | 13,268.00            |         |
| Viet Nam          | 63.34              | 16,162.33            |         |
|                   |                    |                      |         |
|                   |                    |                      |         |
|                   |                    |                      |         |