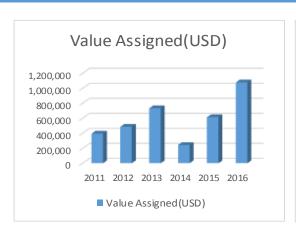

#### IN-KIND CONTRIBUTION FROM TYPHOON COMMITTEE MEMBERS FOR 2016

**Total In-Kind Contributions for 2016** 

Total Value Assigned (USD): 1,076,079.60

Total Unit of Man-Months: 343.99

| Member            | Unit of Man-Months | Value Assigned (USD) | Remarks |
|-------------------|--------------------|----------------------|---------|
| China             | 77.49              | 74,380.61            |         |
| Hong Kong         | 1.10               | -                    |         |
| Japan             | 28.50              | 18,400.00            |         |
| The Philippines   | 6.16               | 21,973.58            |         |
| Republic of Korea | 154.27             | 931,895.08           |         |
| Thailand          | 13.13              | 13,268.00            |         |
| Viet Nam          | 63.34              | 16,162.33            |         |
|                   |                    |                      |         |
|                   |                    |                      |         |
|                   |                    |                      |         |